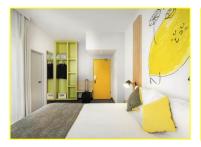

## Design room with 1 double bed or twin bed

- spacious, unique and cheerful room design for 1 or 2 persons
- "Sweet Bed" with microfiber pillows, soft duvet
- 3" (7-cm) thick mattress topper for even greater comfort
- air-condition, LCD TV, in-room safe, free WiFi, hairdryer
- LCD TV, WIFI, minibar